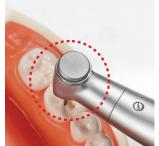

## New! TOROTECH Ultra mini 1:5 High-Speed Contra Angle

TORQTECH attachments are built tough and durable, yet provide a steady cut for even the most delicate of margins. The latest addition to the product line, the new Ultra mini, improves access and visibility with a compact head, shorter than the original, as well as competitive units. This attachment is ideal for patients with limited jaw mobility, children, and narrow treatment areas. Enjoy the stability you've come to trust, now in a smaller profile!

- Mini contra angle with 1:5 speed increasing gear ratio & optics
- Accepts standard & short shank burs
- Compact, shorter head height offers excellent access & visibility
- Low cost per use due to high cutting capacity & durability
- Newly designed water spray provides consistent cooling with four points of chip air
- Compatible with air & E-type electric motors