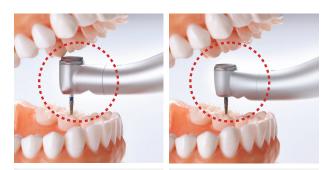

## New! TOROTECH Ultra mini 1:5 High-Speed Contra Angle

TORQTECH attachments are built tough and durable, yet provide a steady cut for even the most delicate of margins. The latest addition to the product line, the new Ultra mini, improves access and visibility with a compact head, shorter than the original, as well as competitive units. This attachment is ideal for patients with limited jaw mobility, children, and narrow treatment areas. Enjoy the stability you've come to trust, now in a smaller profile!

- Mini contra angle with 1:5 speed increasing gear ratio & optics
- Accepts standard & short shank burs
- Compact, shorter head height offers excellent access & visibility
- Low cost per use due to high cutting capacity & durability
- Newly designed water spray provides consistent cooling with four points of chip air
- Compatible with air & E-type electric motors